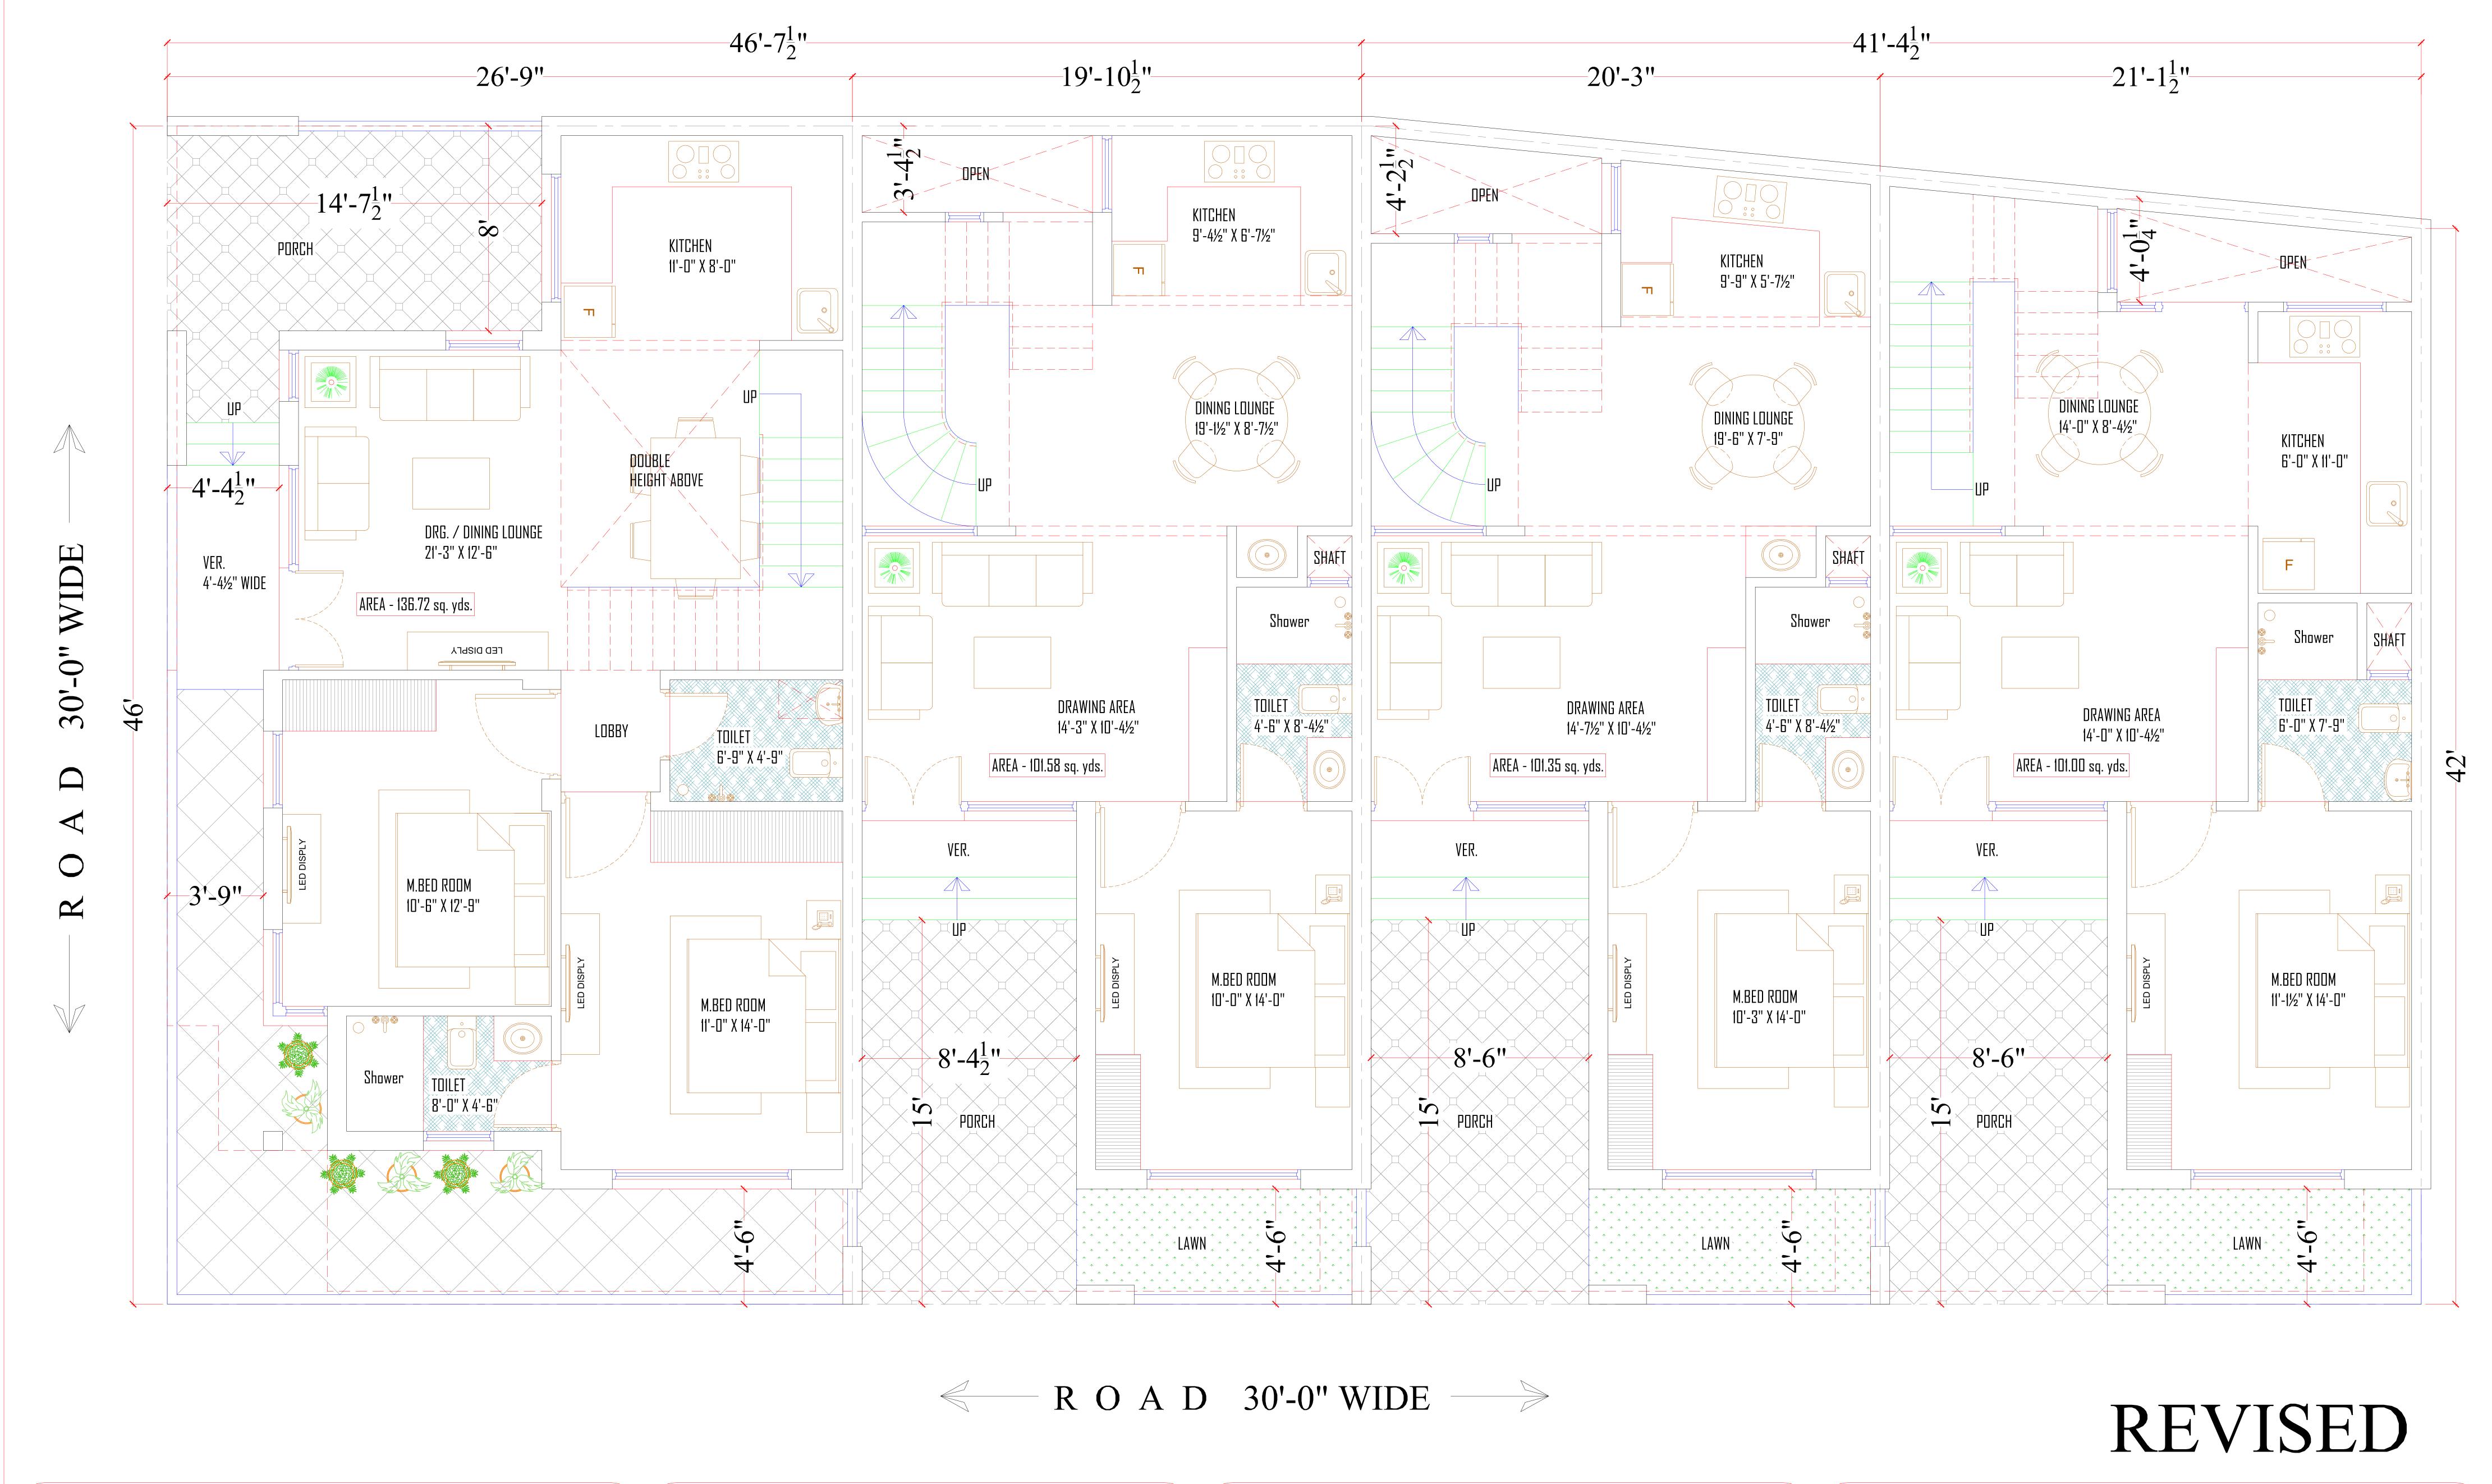

### NORTH: <u>ARCHITECTS: —</u> DRAWING TITLE :-PROJECT TITLE : -**DEEPEN** DRN.BY: **ABHINAV** PROPOSED RESIDENTIAL VILLA ARCHITECTS, ENGINEERS & INTERIOR DESIGNERS GROUND FLOOR PLAN 16/06/2023 D-35 & 36, SUBHASH MARG, C-SCHEME, AT JAIPUR. DATED JAIPUR - 302001 (Raj.) DRG NO. TEL: +91-141-2362781,2378787, Mobile: +91 9414025109 BELONGING TO :- MR. VIJAY BOHRA e.mail: abhinavarch@hotmail.com SCALE: FILE NAME: - COM.6\D\PRO.\