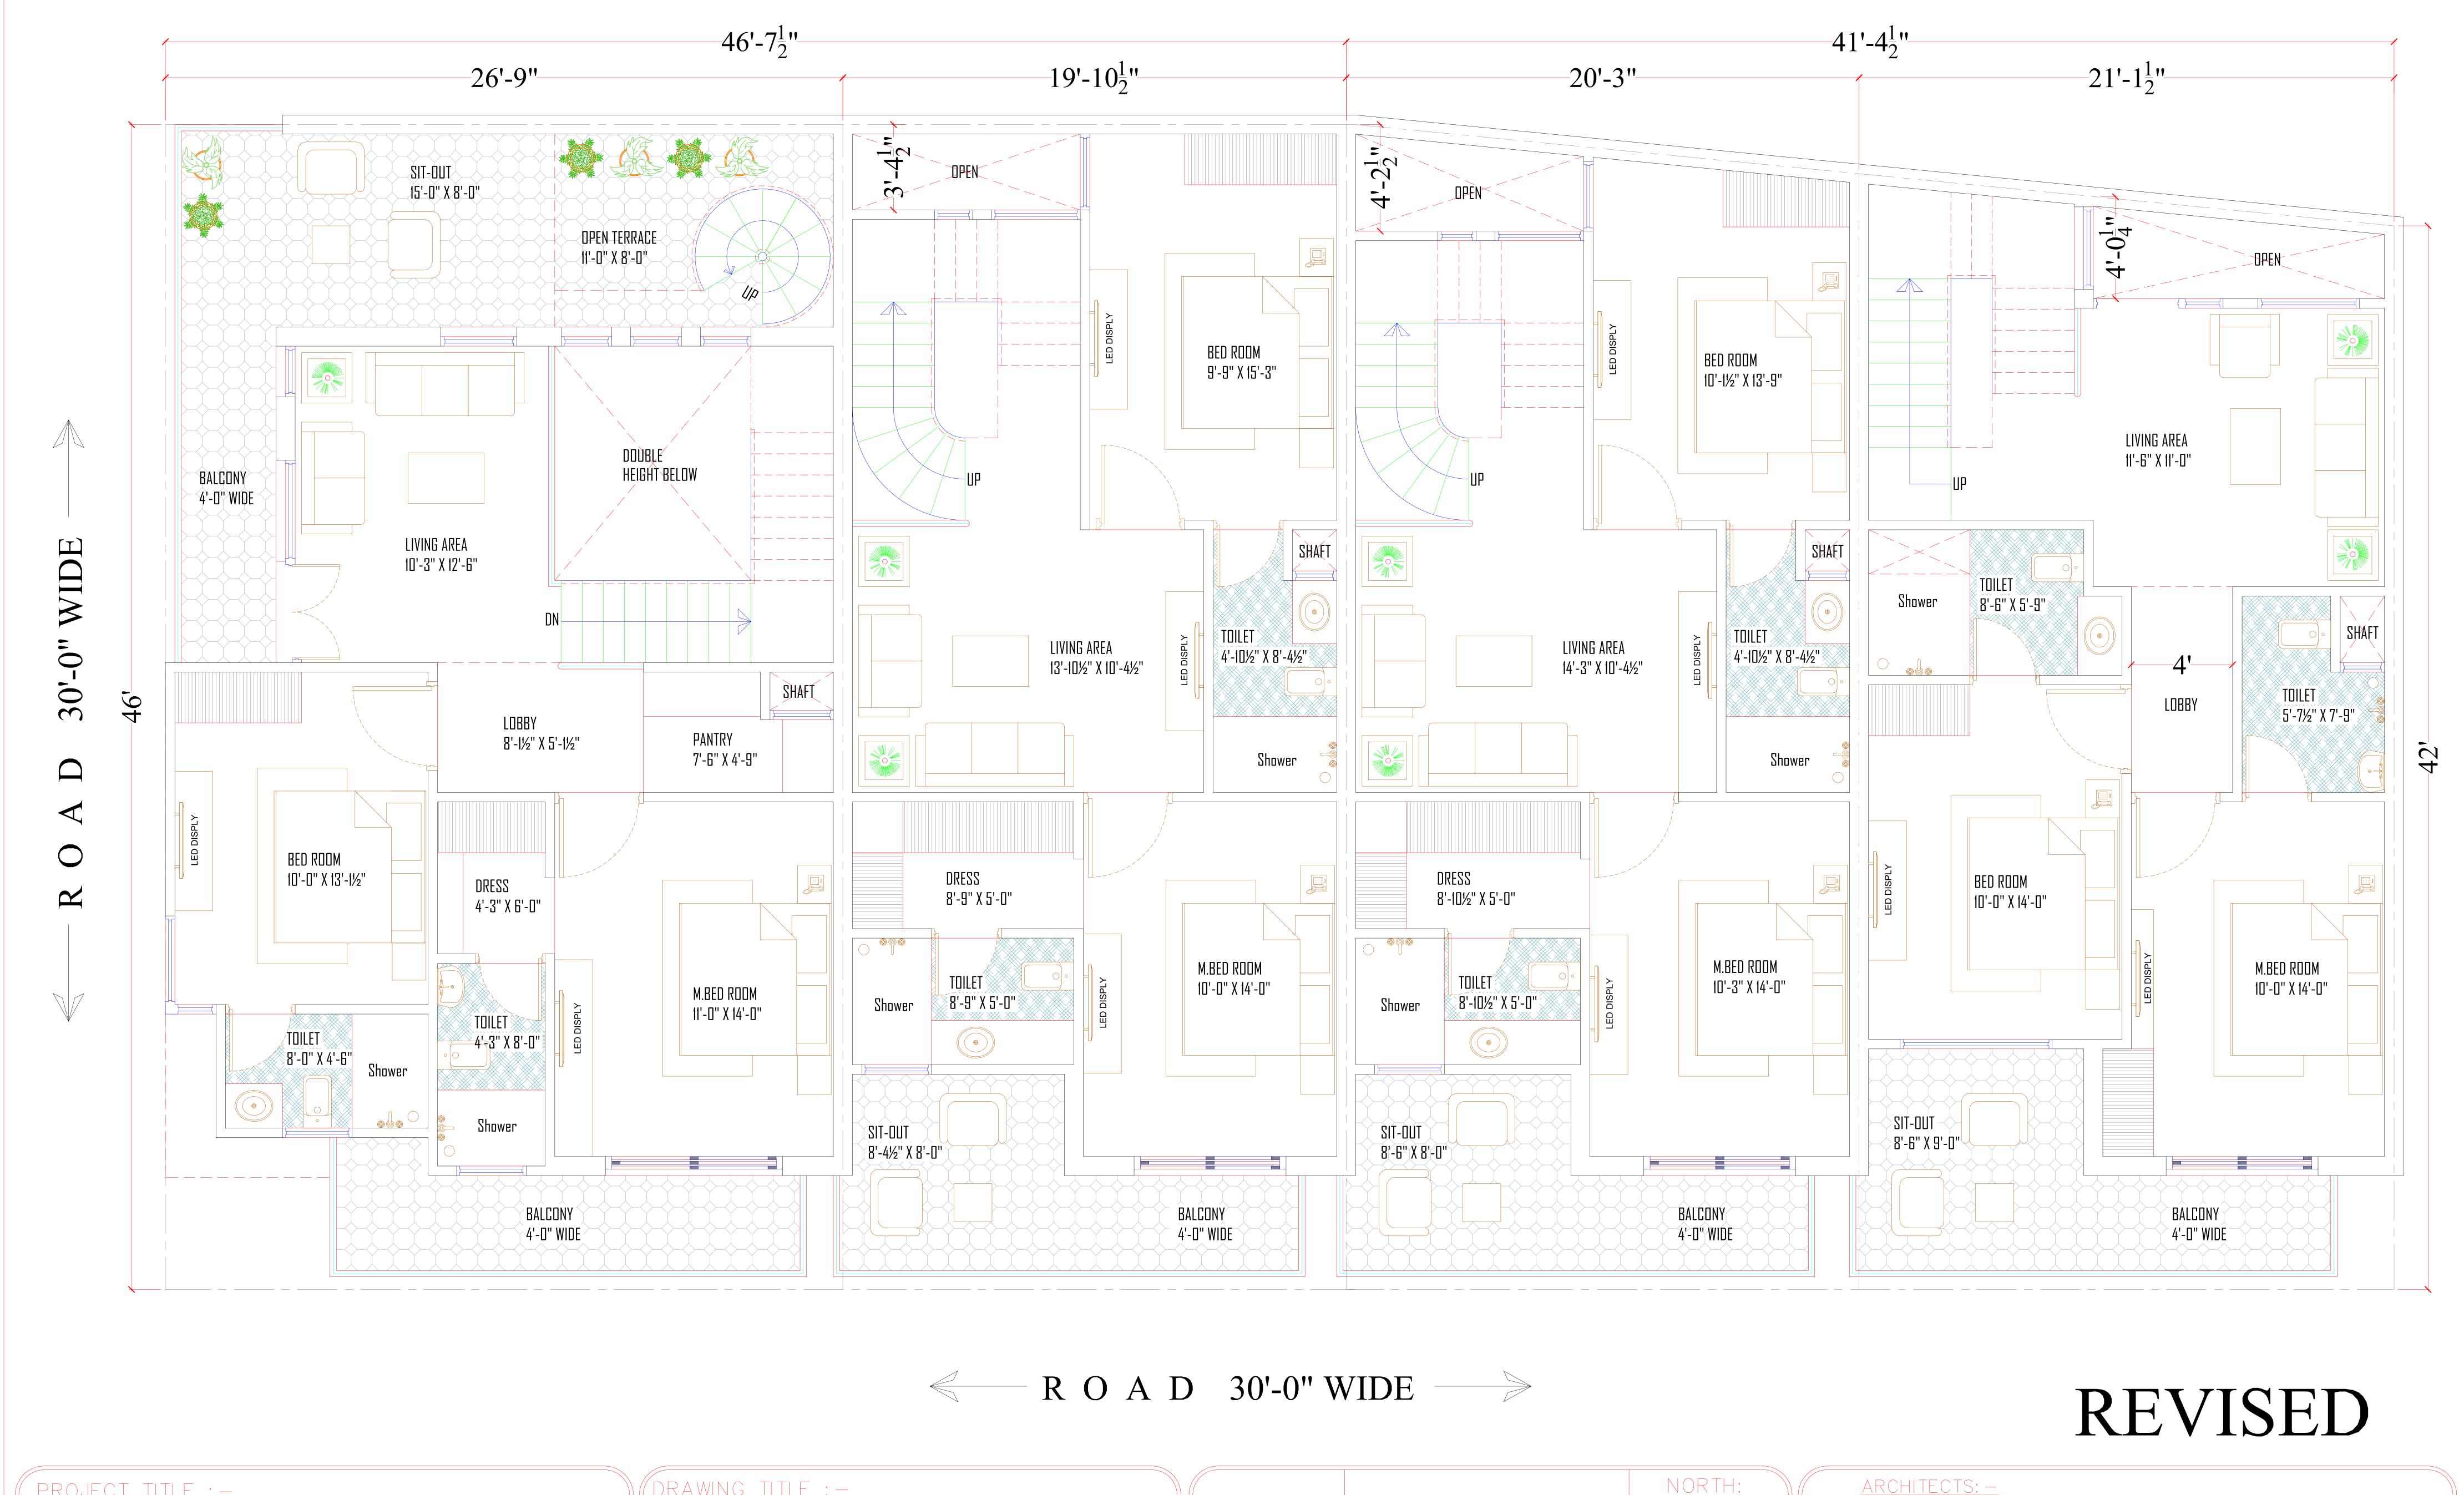

#### NORTH: <u>ARCHITECTS: —</u> (DRAWING TITLE :-PROJECT TITLE : -**DEEPEN** DRN.BY: **ABHINAV** PROPOSED RESIDENTIAL VILLA ARCHITECTS, ENGINEERS & INTERIOR DESIGNERS FIRST FLOOR PLAN 16/06/2023 D-35 & 36, SUBHASH MARG, C-SCHEME, AT JAIPUR. DATED JAIPUR - 302001 (Raj.) DRG NO. TEL: +91-141-2362781,2378787, Mobile: +91 9414025109 <u>BELONGING TO :-MR. VIJAY BOHRA</u> SCALE: e.mail: abhinavarch@hotmail.com FILE NAME: - COM.6\D\PRO.\